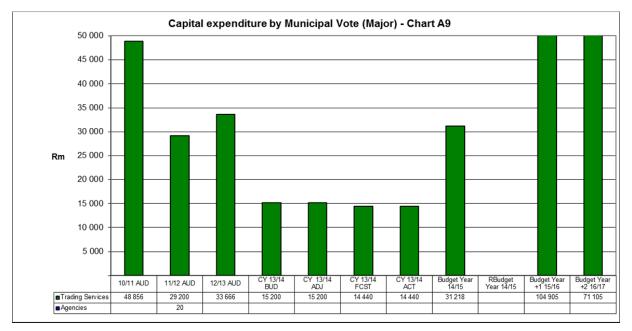

# List of Figures

| Figure 1 | Main operational expenditure categories for the 2014/15 financial years | ear15                        |
|----------|-------------------------------------------------------------------------|------------------------------|
| Figure 2 | Capital Infrastructure Programme                                        |                              |
| Figure 3 | Expenditure by major type                                               |                              |
| Figure 4 | Planning, budgeting and reporting cycle                                 |                              |
| Figure 5 | Definition of performance information concepts                          |                              |
| Figure 6 | Breakdown of operating revenue over the 2014/15 MTREF                   | 53                           |
| Figure 7 | Sources of capital revenue for the 2014/15 financial year               |                              |
| Figure 8 | Growth in outstanding borrowing (long-term liabilities)                 | 57                           |
| Figure 9 | Cash and cash equivalents / Cash backed reserves and accumulated        | funds 61                     |
| ANNE     | xure – A – Budget related Policies                                      | ERROR! BOOKMARK NOT DEFINED. |
| ANNE     | <u>xure – B – Process Plan</u>                                          | ERROR! BOOKMARK NOT DEFINED. |