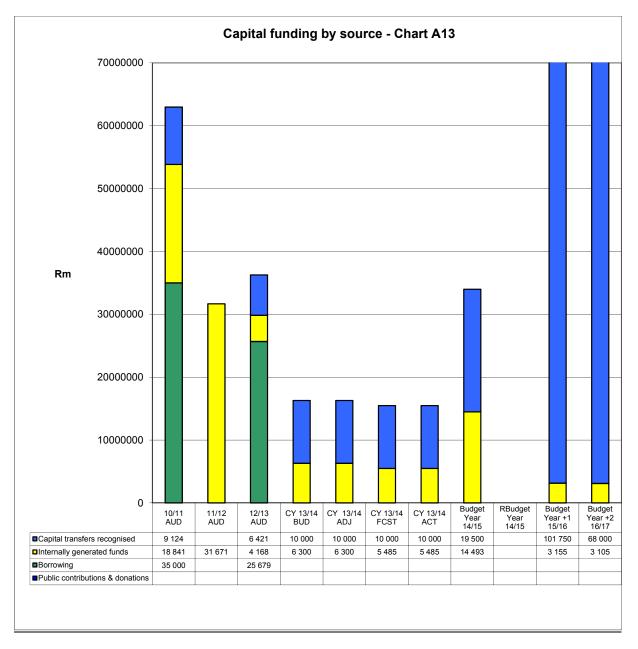

#### 3.2.2 Capital:

Capital expenditure is funded through revenue contributions, grants, capital contributions from Local Municipalities (Bulk water infrastructure).