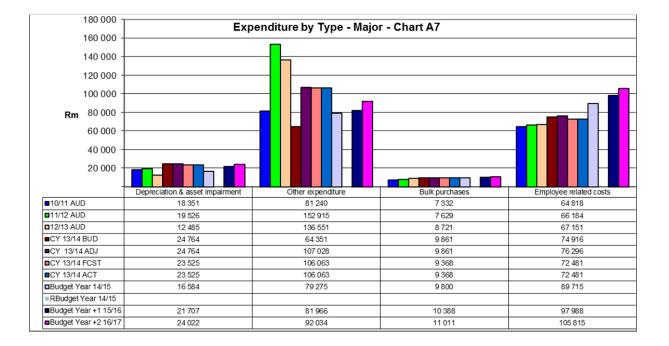

# List of Figures

| Figure 1 | Main operational expenditure categories for the 2014/15 financial years | ear15                        |
|----------|-------------------------------------------------------------------------|------------------------------|
| Figure 2 | Capital Infrastructure Programme                                        |                              |
| Figure 3 | Expenditure by major type                                               |                              |
| Figure 4 | Planning, budgeting and reporting cycle                                 |                              |
| Figure 5 | Definition of performance information concepts                          |                              |
| Figure 6 | Breakdown of operating revenue over the 2014/15 MTREF                   | 53                           |
| Figure 7 | Sources of capital revenue for the 2014/15 financial year               |                              |
| Figure 8 | Growth in outstanding borrowing (long-term liabilities)                 | 57                           |
| Figure 9 | Cash and cash equivalents / Cash backed reserves and accumulated        | funds 61                     |
| ANNE     | xure – A – Budget related Policies                                      | ERROR! BOOKMARK NOT DEFINED. |
| ANNE     | <u>xure – B – Process Plan</u>                                          | ERROR! BOOKMARK NOT DEFINED. |