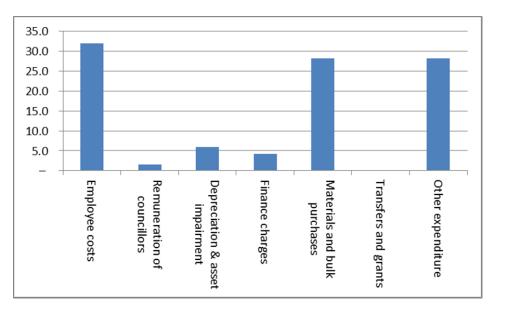

# List of Figures

| Figure 1 | Main operational expenditure categories for the 2014/15 financial years | ear15                        |
|----------|-------------------------------------------------------------------------|------------------------------|
| Figure 2 | Capital Infrastructure Programme                                        |                              |
| Figure 3 | Expenditure by major type                                               |                              |
| Figure 4 | Planning, budgeting and reporting cycle                                 |                              |
| Figure 5 | Definition of performance information concepts                          |                              |
| Figure 6 | Breakdown of operating revenue over the 2014/15 MTREF                   | 53                           |
| Figure 7 | Sources of capital revenue for the 2014/15 financial year               |                              |
| Figure 8 | Growth in outstanding borrowing (long-term liabilities)                 | 57                           |
| Figure 9 | Cash and cash equivalents / Cash backed reserves and accumulated        | funds 61                     |
| ANNE     | xure – A – Budget related Policies                                      | ERROR! BOOKMARK NOT DEFINED. |
| ANNE     | <u>xure – B – Process Plan</u>                                          | ERROR! BOOKMARK NOT DEFINED. |