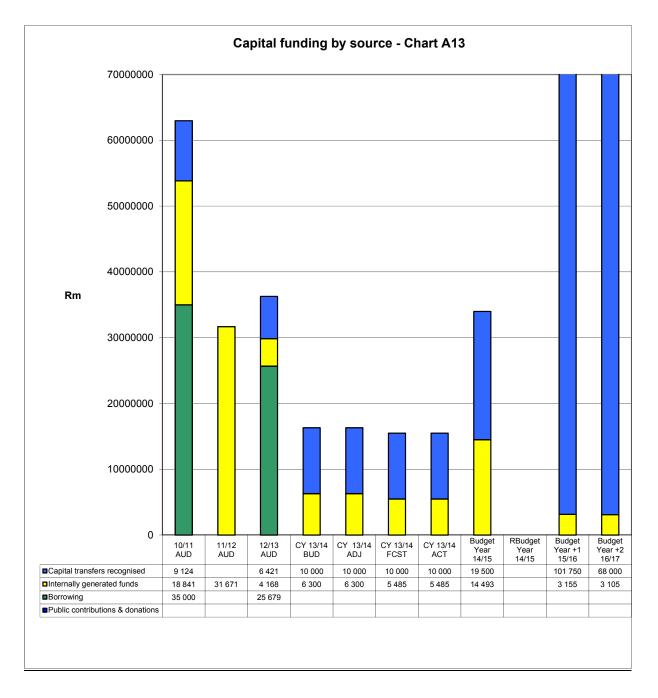

#### 3.2.2 Capital:

Capital expenditure is funded through revenue contributions, grants, capital contributions from Local Municipalities (Bulk water infrastructure).