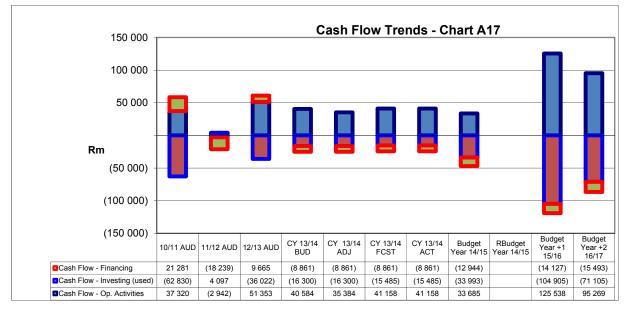

#### 4.1.1 Cash Position:

Council have sufficient cash resources available to meet its medium to long term needs. Certain resources are representative of unspent funds held by Council in respect of Government Grants. The utilization of these monies to finance operating expenses, and projects other than their directed use is not permissible.