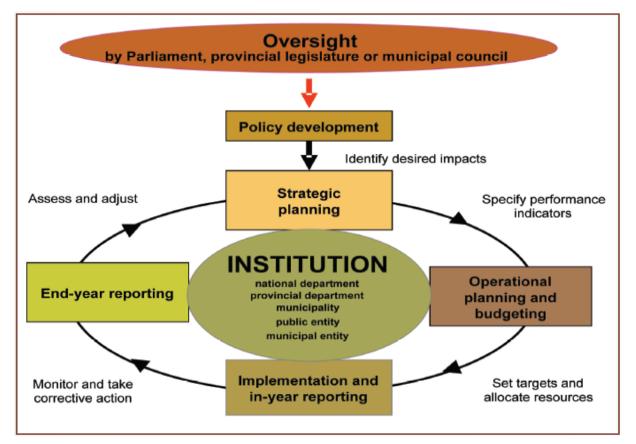

# List of Figures

| Figure 1 | Main operational expenditure categories for the 2014/15 financial years | ear15                        |
|----------|-------------------------------------------------------------------------|------------------------------|
| Figure 2 | Capital Infrastructure Programme                                        |                              |
| Figure 3 | Expenditure by major type                                               |                              |
| Figure 4 | Planning, budgeting and reporting cycle                                 |                              |
| Figure 5 | Definition of performance information concepts                          |                              |
| Figure 6 | Breakdown of operating revenue over the 2014/15 MTREF                   | 53                           |
| Figure 7 | Sources of capital revenue for the 2014/15 financial year               |                              |
| Figure 8 | Growth in outstanding borrowing (long-term liabilities)                 | 57                           |
| Figure 9 | Cash and cash equivalents / Cash backed reserves and accumulated        | funds 61                     |
| ANNE     | xure – A – Budget related Policies                                      | ERROR! BOOKMARK NOT DEFINED. |
| ANNE     | <u>xure – B – Process Plan</u>                                          | ERROR! BOOKMARK NOT DEFINED. |